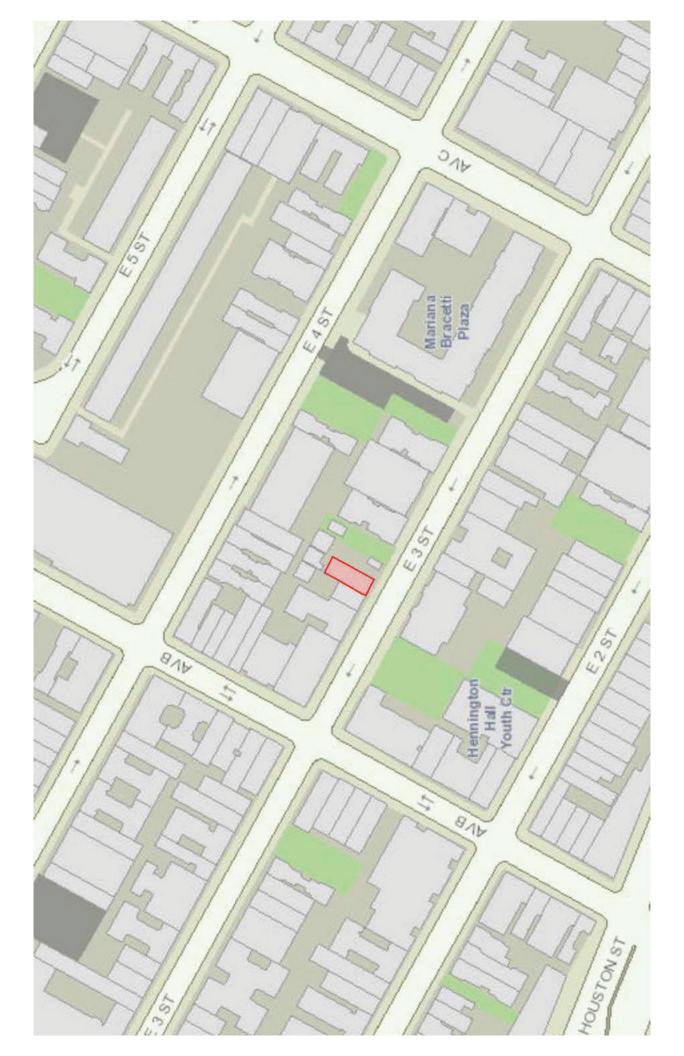

### **Proximity Report for Location:**

#### 217 E 3 St, New York, NY, 10009

\* This report is for informational purposes only in aid of identifying establishments potentially subject to 500 and 200 foot rules. Distances are approximated using industry standard GIS techniques and do not reflect actual distances between points of entry. The NYS Liquor Authority makes no representation as to the accuracy of the information and disclaims any liability for errors.