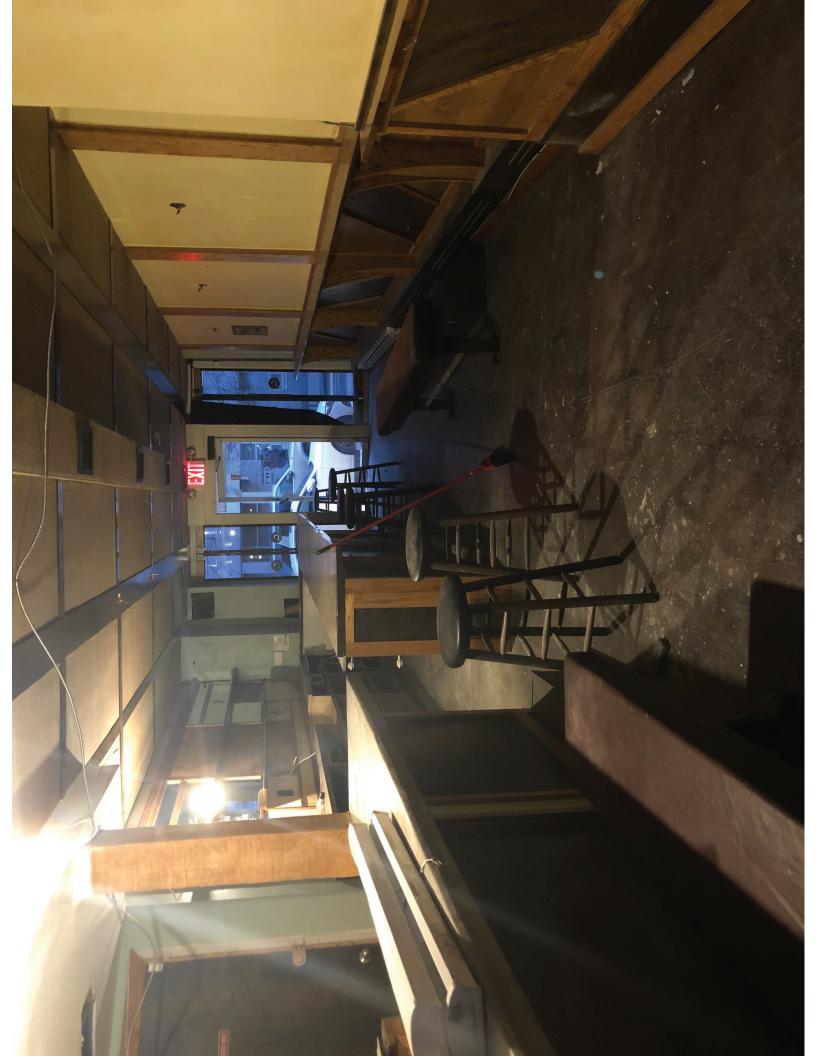

#### **PREMISE:**

Type of building and number of floors: <u>4 story mixed-use; premises is on ground</u> floor

Will any outside area or sidewalk cafe be used for the sale or consumption of alcoholic beverages? *(includes roof & yard)* □ Yes ⊠ No If Yes, describe and show on diagram: \_\_\_\_\_\_

Describe all bars (length, shape and location): \_\_\_\_\_rectangular u-shaped bar in middle of room, 7ft X 5ft

Does premise have a full kitchen 🖾 Yes 🗖 No?

Does it have a food preparation area? ☐ Yes ☐ No (If any, show on diagram)