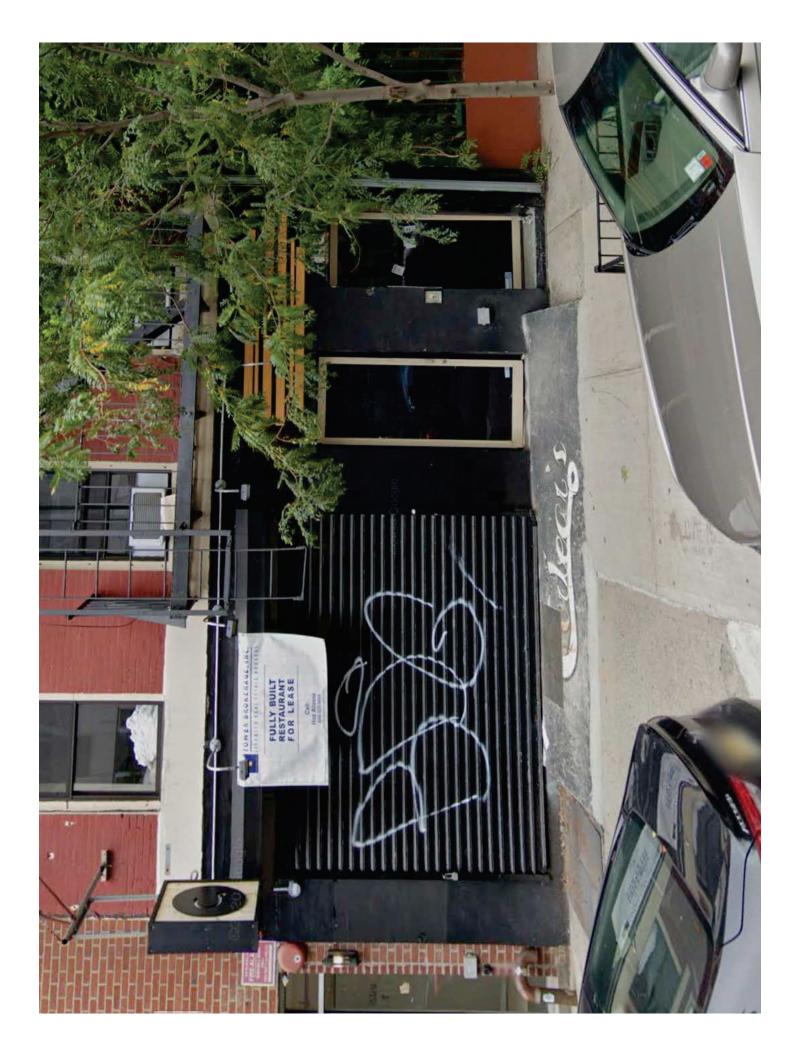

#### **APPLICANT:**

Premise address: 217 E 3rd Street

Cross streets: bt Ave B and Ave C

Name of applicant and all principals: Michael Stackleather, Bobby Stackleather

Trade name (DBA): Post 2 (tentative)

#### **PREMISE:**

Type of building and number of floors: <u>4 story mixed-use; premises is on ground</u> floor

Will any outside area or sidewalk cafe be used for the sale or consumption of alcoholic beverages? *(includes roof & yard)* □ Yes ⊠ No If Yes, describe and show on diagram: \_\_\_\_\_\_