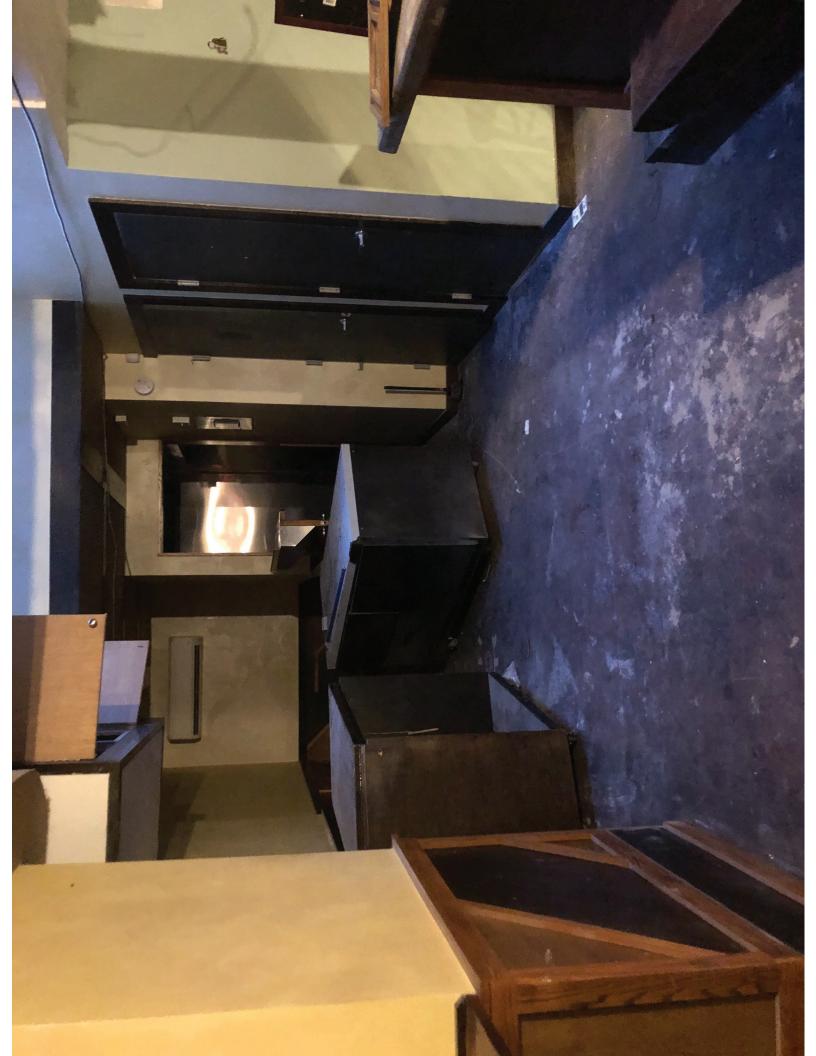

Describe all bars (length, shape and location): \_\_\_\_\_rectangular u-shaped bar in middle of room, 7ft X 5ft

Does premise have a full kitchen 🖾 Yes 🗖 No?

Does it have a food preparation area? ☐ Yes ☐ No (If any, show on diagram)

Is food available for sale? 🛛 Yes 🗖 No If yes, describe type of food and submit a menu

Southern/Filipino/German; Breakfast/Lunch/Brunch/Dinner Menu attached

What are the hours kitchen will be open? \_all hours of operation \_\_\_\_\_